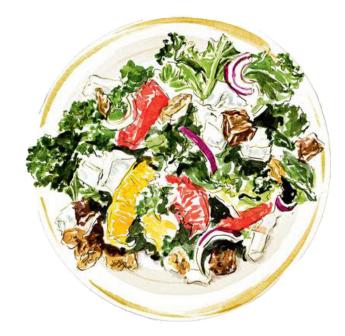

Atlas Side Salads £2.45 pp Minimum 8 persons per dish Each additional person add £2.45

Pesto Pasta Salad with Sun Sweet Tomatoes, Parmesan and Seeds Potato Salad with Spinach, Crispy Bacon, and Sweet Mustard Ketchup Vegetable Rice Salad Blue Cheese, Walnuts and Bacon with Mayo

#### Atlas Salads

Freshly made to order Individual Salad Boxes £4.65

Salad base of mixed leaves, cucumber, cherry tomato, mixed peppers, beetroot, seeds and olives

Add one topping and choose your dressing Extra topping add 80p

Cheese Mature Cheddar, Stilton, Goats, Brie, Mozzarella or Emmental

Meats Roast Ham, Pastrami, Proscuitto, Chicken Breast, or Crispy Bacon

Fish Tuna Mayo or Smoked Salmon

Other Houmous. Mediterranean Roasted Veg or Egg Mayo

Dressings Balsamic, French, Mayonnaise, Sweet Chilli Jam or Sweet Mustard Ketchup