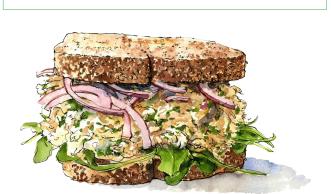

### Atlas Signature Sandwich Menu

Vegetarian

Mozzarella • Basil Pesto • Sun Dried Tomatoes

Lentil Pate · Cranberry Sauce · Mixed Leaves

Stilton • Mango Chutney • Green Salad

**Brie** • **Guacamole** • **Sun Sweet Tomatoes** Atlas Roast Vegetables • Cream Cheese

• Basil Pesto

Free Range Egg Mayo · Parmesan · Red Onion · Seeds · Spinach

Goats Cheese • Sweet Olive Jam
• Sunsweet Tomatoes

Houmous · Seeds · Spinach · Salad

Meats

Bacon • Free Range Egg Mayo • Plum Tomato • Lettuce

Pastrami ∘ Swiss Cheese ∘ Dill Pickles ∘ Wholegrain Mustard

Proscuitto • Mozzarella • Basil Pesto • Plum Tomato

Roast Ham · Mature Cheddar · Tomato Relish

Chicken • Bacon • Parmesan • Spinach • Sweet Mustard Ketchup

Proscuitto • Sweet Olive Jam

∘ Parmesan ∘ Plum Tomato

Chicken Breast • Plum Tomato

• Green Salad • Mayonnaise

Fish

Tuna Mayonnaise • Basil Pesto • Plum Tomato

Smoked Salmon • Cream Cheese